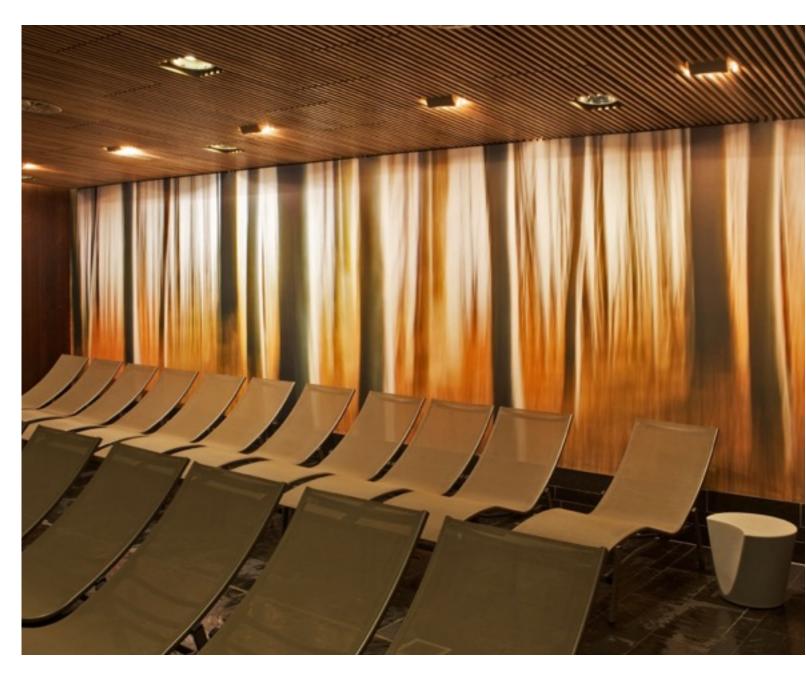

### **LINK TO REFERENCES**

Mens Relaxation Space: Warm colors accented with beams of light shining through this abstraction of forest, allow to take a break from busy lives and rejuvenate, physically and mentally.