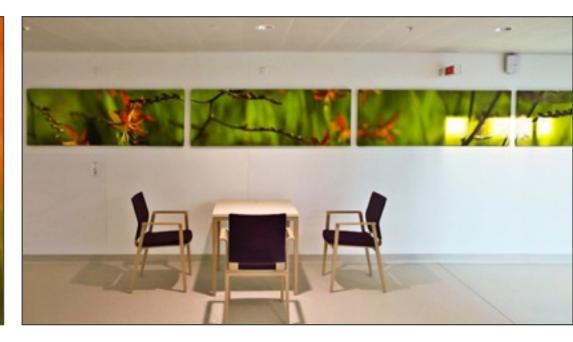

workout in front of goodmoodframes

Large\_format images can greatly shape the atmosphere of a space. Such designs can have a cooling or warming effect. The right image creates a feel of a wide expanse, thus offering a simple solution for visually opening up small rooms, or enhancing spaces lacking attractive views.

My main work area is business to business and my work focuses on artistic and creative solutions for wall designs. I create large\_format photographic imagery, which achieve a room\_enhancing and space\_expanding effect. With some series I specifically intend to provide calming, relaxing, invigorating and refreshing environments. These works have been successfully installed in wellness resorts, hotels, medical facilities and hospitals, as well as in offices.