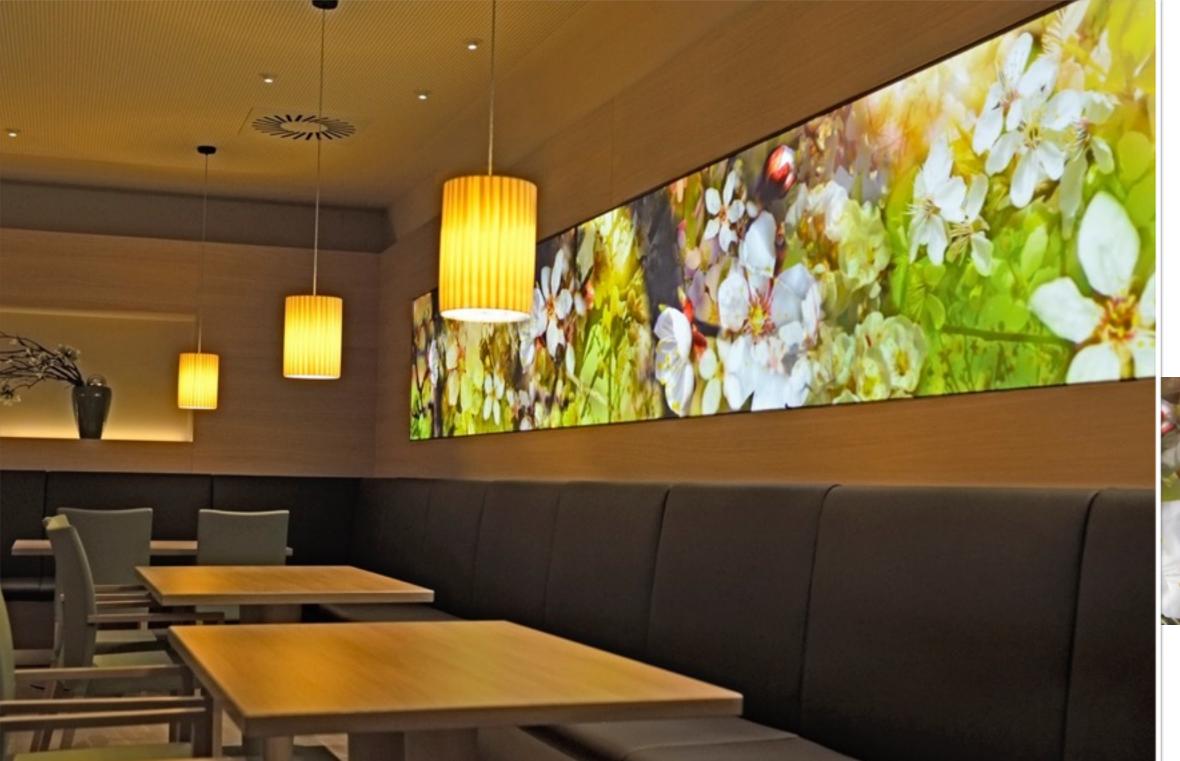

workout in front of goodmoodframes

Large\_format images can greatly shape the atmosphere of a space. Such designs can have a cooling or warming effect. The right image creates a feel of a wide expanse, thus offering a simple solution for visually opening up small rooms, or enhancing spaces lacking attractive views.

My main work area is business to business and my work focuses on artistic and creative solutions for wall designs. I create large\_format photographic imagery, which achieve a room\_enhancing and space\_expanding effect. With some series I specifically intend to provide calming, relaxing, invigorating and refreshing environments. These works have been successfully installed in wellness resorts, hotels, medical facilities and hospitals, as well as in offices.