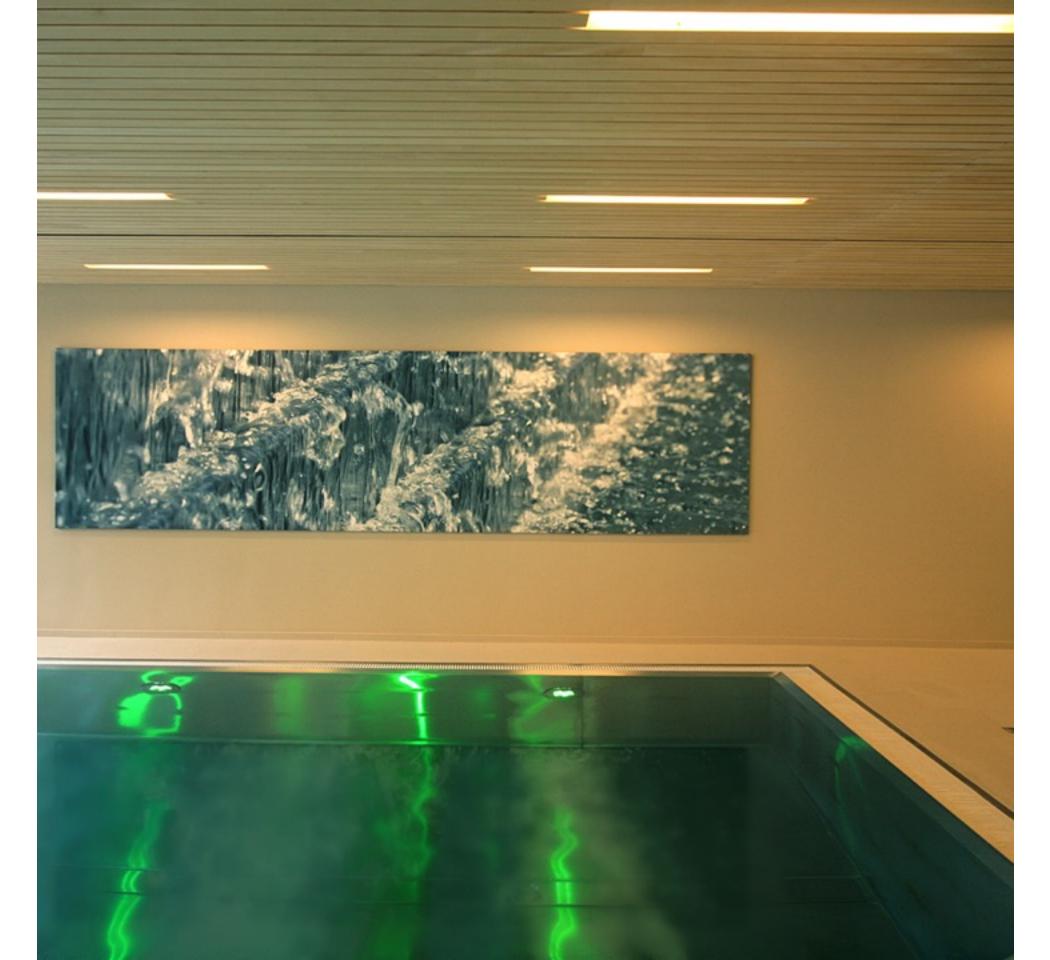

workout in front of goodmoodframes

Large\_format images can greatly shape the atmosphere of a space. Such designs can have a cooling or warming effect. The right image creates a feel of a wide expanse, thus offering a simple solution for visually opening up small rooms, or enhancing spaces lacking attractive views.

My main work area is business to business and my work focuses on artistic and creative solutions for wall designs. I create large\_format photographic imagery, which achieve a room\_enhancing and space\_expanding effect. With some series I specifically intend to provide calming, relaxing, invigorating and refreshing environments. These works have been successfully installed in wellness resorts, hotels, medical facilities and hospitals, as well as in offices.