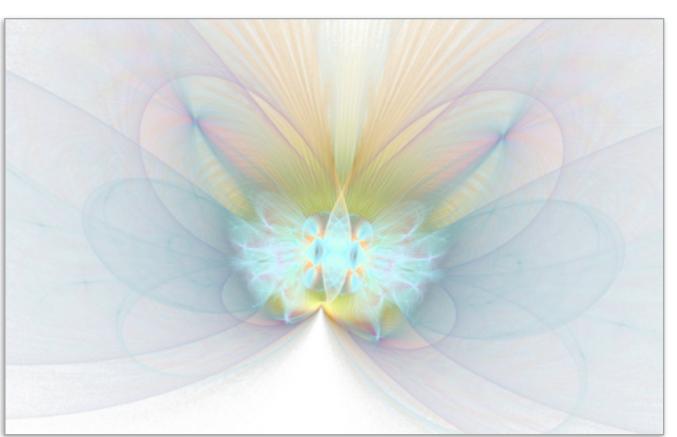

## goodmoodframes

I achieve great impact by combining theme and light in an approach I specifically developed. goodmoodframes are wall—sized, lit photographs, the themes of which create the perception of expansive spaces and a positive and energized frame of mind. The good mood is caused by association. Our unconscious mind receives optical impressions and creates emotions based on its visual environment. The image of a large goodmoodframe shapes the feel of a space profoundly: the bright and inviting energy of the image causes a positive mind—shift in the viewer.

workout in front of goodmoodframes

Large\_format images can greatly shape the atmosphere of a space. Such designs can have a cooling or warming effect. The right image creates a feel of a wide expanse, thus offering a simple solution for visually opening up small rooms, or enhancing spaces lacking attractive views.

My main work area is business to business and my work focuses on artistic and creative solutions for wall designs. I create large\_format photographic imagery, which achieve a room\_enhancing and space\_expanding effect. With some series I specifically intend to provide calming, relaxing, invigorating and refreshing environments. These works have been successfully installed in wellness resorts, hotels, medical facilities and hospitals, as well as in offices.