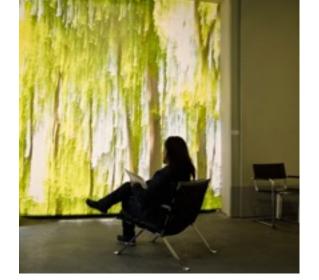

### **LINK TO REFERENCES**

Mens Relaxation Space: Warm colors accented with beams of light shining through this abstraction of forest, allow to take a break from busy lives and rejuvenate, physically and mentally.