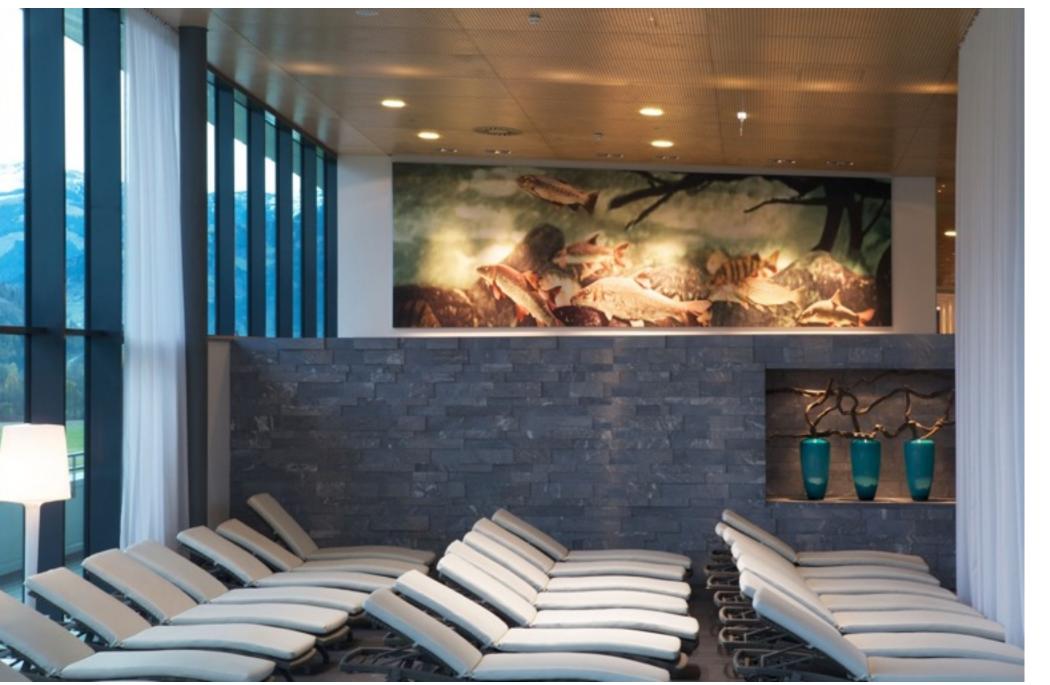

restrooms waiting area

cafeteria / sauna & fitness

beauty and lifestyle resort / dermatology / massage / physical therapy

rehabilitation center by senecura, kittsee, austria

rehabilitation center – meditation entry to massage area

## goodmoodframes

I achieve great impact by combining theme and light in an approach I specifically developed. goodmoodframes are wall—sized, lit photographs, the themes of which create the perception of expansive spaces and a positive and energized frame of mind. The good mood is caused by association. Our unconscious mind receives optical impressions and creates emotions based on its visual environment. The image of a large goodmoodframe shapes the feel of a space profoundly: the bright and inviting energy of the image causes a positive mind—shift in the viewer.

workout in front of goodmoodframes

Large\_format images can greatly shape the atmosphere of a space. Such designs can have a cooling or warming effect. The right image creates a feel of a wide expanse, thus offering a simple solution for visually opening up small rooms, or enhancing spaces lacking attractive views.

My main work area is business to business and my work focuses on artistic and creative solutions for wall designs. I create large\_format photographic imagery, which achieve a room\_enhancing and space\_expanding effect. With some series I specifically intend to provide calming, relaxing, invigorating and refreshing environments. These works have been successfully installed in wellness resorts, hotels, medical facilities and hospitals, as well as in offices.