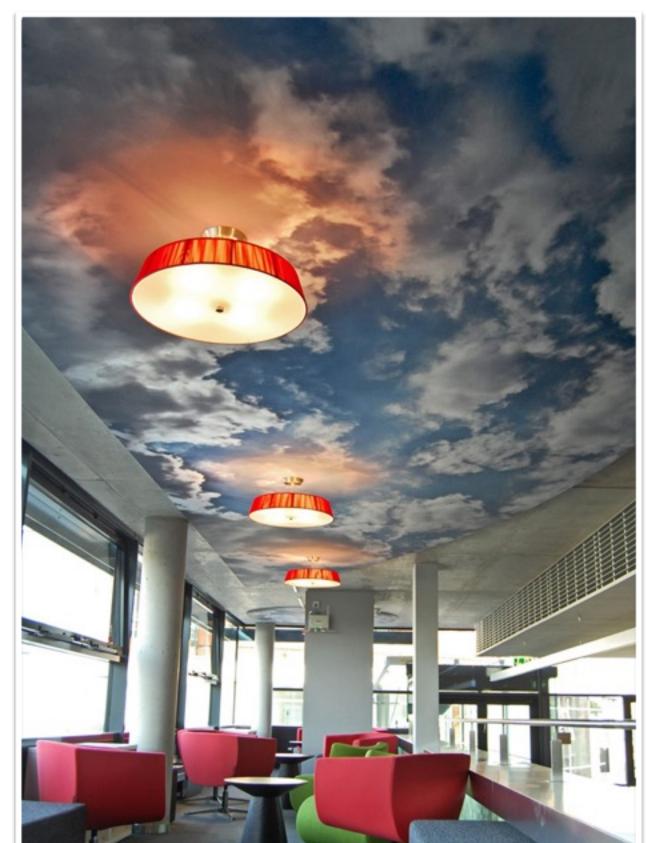

## Max Planck Institute – Ceilings

scientific research institute - cafeteria

Artistic treatment of a ceiling creates depth: Color, shapes – such as these clouds – and fun fixtures draw the eye upward, creating an illusion of height.

Shades of blue and the illusion of sky create a mood enhancing effect.

https://ricabelna.com/skies