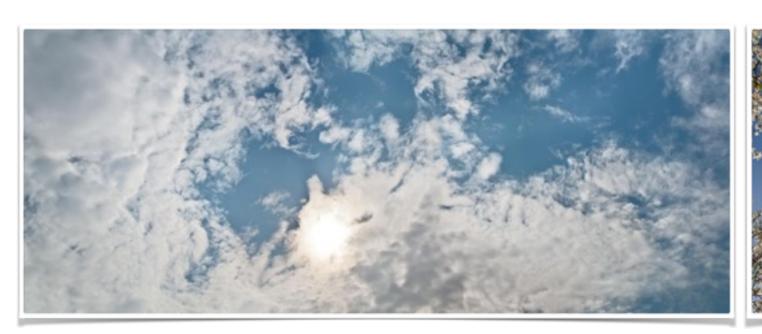

## Max Planck Institute – Ceilings

scientific research institute - cafeteria

Artistic treatment of a ceiling creates depth: Color, shapes – such as these clouds – and fun fixtures draw the eye upward, creating an illusion of height.

Shades of blue and the illusion of sky create a mood enhancing effect.

https://ricabelna.com/skies