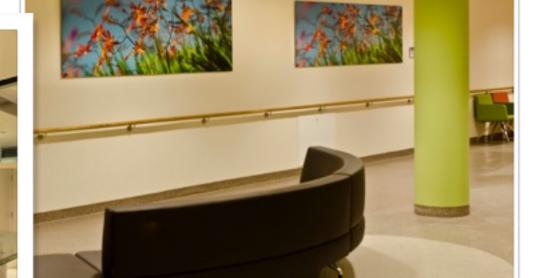

restrooms waiting area

cafeteria / sauna & fitness

beauty and lifestyle resort / dermatology / massage / physical therapy

rehabilitation center by senecura, kittsee, austria

rehabilitation center – meditation entry to massage area

## **Think Big**

It's easy to assume one should enhance a small space with small art\_objects. Yet one prominent piece such as a statement artwork will make the space feel uncluttered and open.

artwork for children