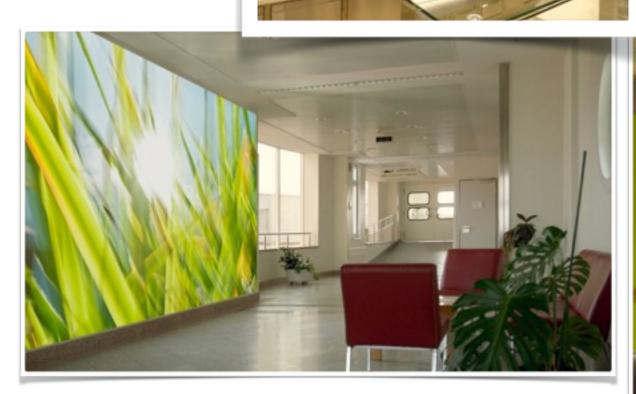

https://ricabelna.com/graphic-flowers

artwork for children never ending / repeatable without a visible transition

Nature-inspired Images
Bring the natural landscape inside, via art. This will convey to the viewer's eye expanse and depth.