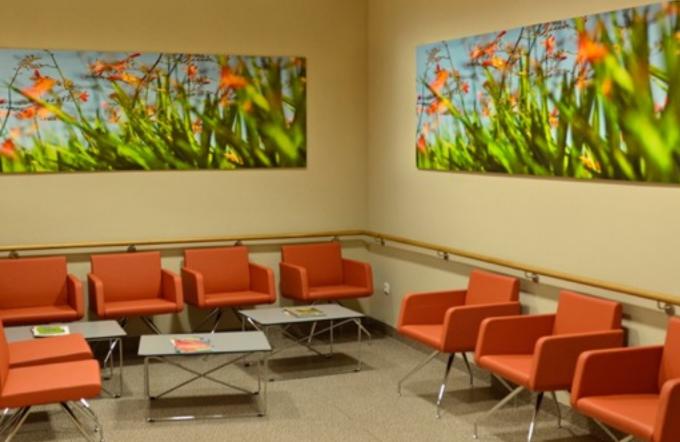

https://ricabelna.com/green-dreams

blue\_greens are believed to have mood\_lifting effects

day spa / cosmetology

entry to wellness area

light-box - for rooms without windows

https://ricabelna.com/blooming-plants