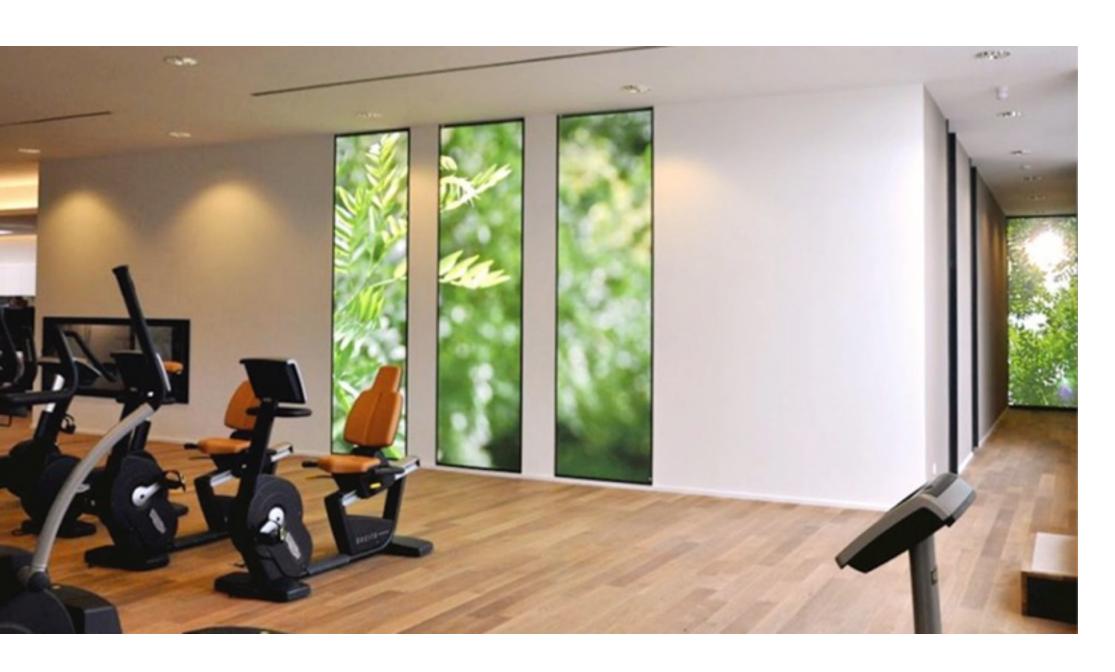

restrooms waiting area

cafeteria / sauna & fitness

beauty and lifestyle resort / dermatology / massage / physical therapy

rehabilitation center by senecura, kittsee, austria

rehabilitation center – meditation entry to massage area

workout in front of goodmoodframes

Large\_format images can greatly shape the atmosphere of a space. Such designs can have a cooling or warming effect. The right image creates a feel of a wide expanse, thus offering a simple solution for visually opening up small rooms, or enhancing spaces lacking attractive views.