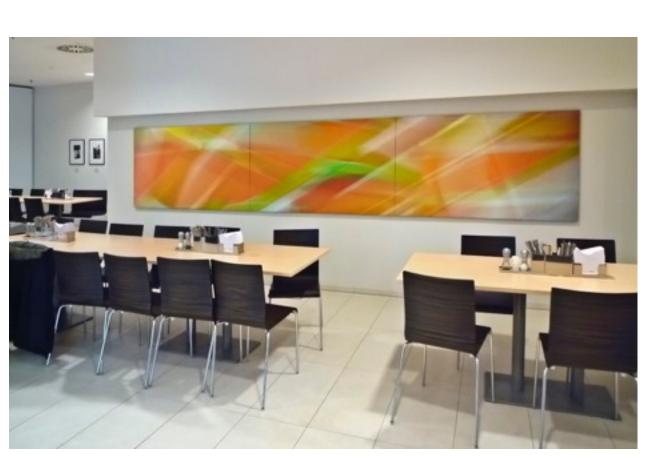

### **LINK TO REFERENCES**

Mens Relaxation Space: Warm colors accented with beams of light shining through this abstraction of forest, allow to take a break from busy lives and rejuvenate, physically and mentally.

wellness spa therme wien (vienna, austria)