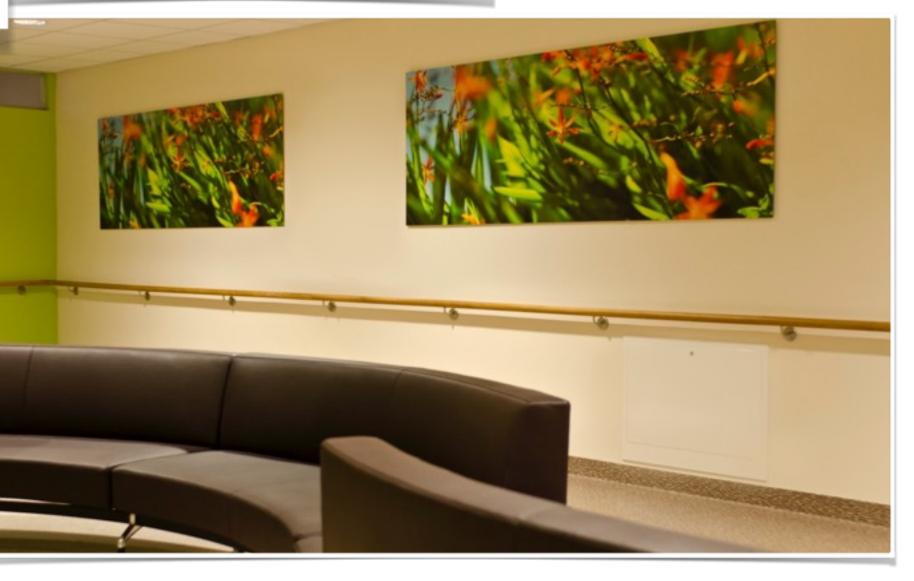

restrooms waiting area

cafeteria / sauna & fitness

beauty and lifestyle resort / dermatology / massage / physical therapy

rehabilitation center by senecura, kittsee, austria

rehabilitation center – meditation entry to massage area

## **Think Big**

It's easy to assume one should enhance a small space with small art\_objects. Yet one prominent piece such as a statement artwork will make the space feel uncluttered and open.

artwork for children