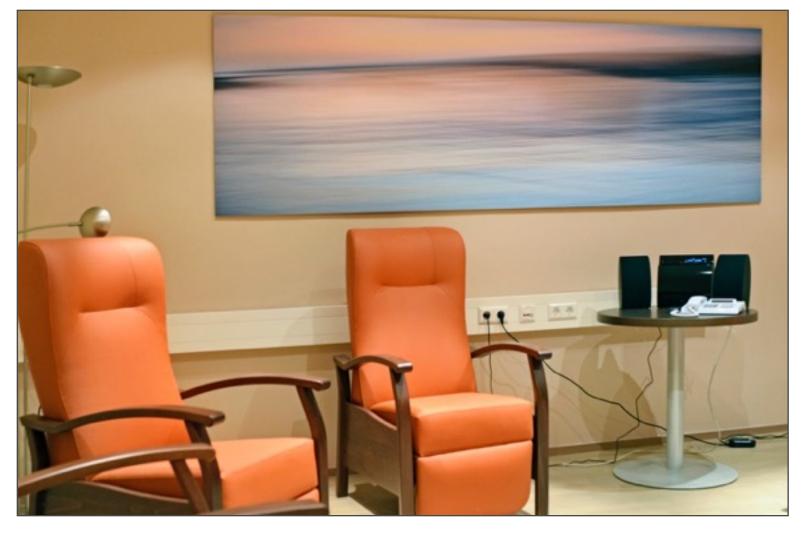

greens are believed to have mood\_lifting effects



## **Think Big**

It's easy to assume one should enhance a small space with small art\_objects. Yet one prominent piece such as a statement artwork will make the space feel uncluttered and open.







artwork for children



https://ricabelna.com/graphic-flowers









artwork for children never ending / repeatable without a visible transition





Nature-inspired Images
Bring the natural landscape inside, via art. This will convey to the viewer's eye expanse and depth.

restrooms waiting area













cafeteria / sauna & fitness







beauty and lifestyle resort / dermatology / massage / physical therapy









rehabilitation center by senecura, kittsee, austria







rehabilitation center – meditation entry to massage area









day spa / cosmetology









entry to wellness area















light-box - for rooms without windows



https://ricabelna.com/blooming-plants





## Max Planck Institute – Ceilings

scientific research institute - cafeteria

Artistic treatment of a ceiling creates depth: Color, shapes – such as these clouds – and fun fixtures draw the eye upward, creating an illusion of height.

Shades of blue and the illusion of sky create a mood enhancing effect.





https://ricabelna.com/skies

## goodmoodframes

I achieve great impact by combining theme and light in an approach I specifically developed. goodmoodframes are wall—sized, lit photographs, the themes of which create the perception of expansive spaces and a positive and energized frame of mind. The good mood is caused by assoc