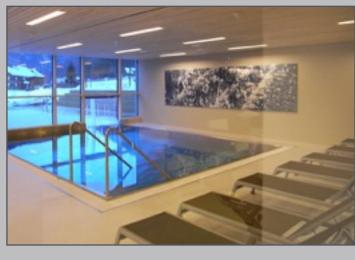

Shades of blue and the illusion of sky create a mood enhancing effect.

https://ricabelna.com/skies